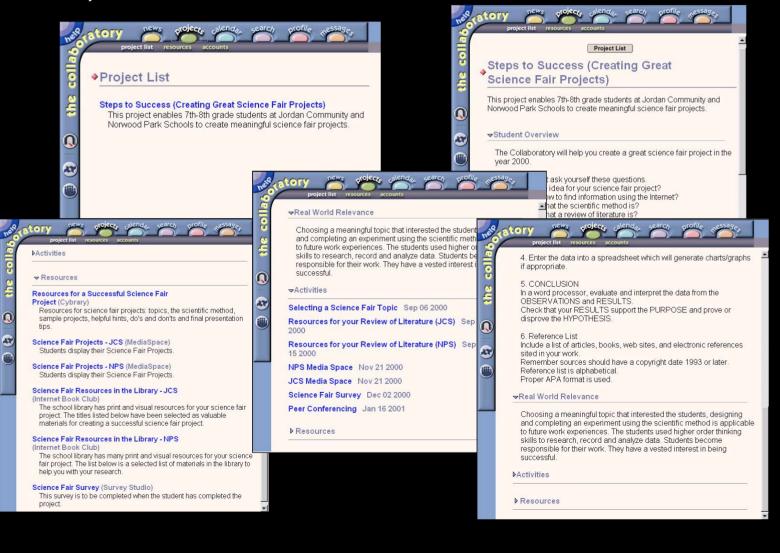

5     Summaries due     Summaries due     Summaries due       Image: Selecting a Science Fair Topic     NPS-First 5     Summaries due     Summaries due     Summaries due       Image: Selecting a Science Fair Topic     NPS-First 5     Summaries due     Summaries due     Summaries due       Image: Selecting a Science Fair Topic     NPS-First 5     Summaries due     Summaries due     Summaries due       Image: Selecting a Science Fair Topic     NPS-First 5     Summaries due     Summaries due     Summaries due       Image: Selecting a Science Fair Topic     Image: Selecting a Science Fair Topic     Summaries due     Summaries due     Summaries due       Image: Selecting a Science Fair Topic     Image: Selecting a Science Fair Topic |

## Forums and Conferencing



### Project and Activities



### Illinois Learning Standards



### Collaboratory Resources

- The Cybrary
- MediaSpace
- The Internet Book Club
- The Survey Studio

### Robots and Robotics



For further information contact David Attwood. Site designed by Hugh Wallace.

### Physics AP—Thermodynamics



### 3rd Grade October Reads

|                                       |                                                                       |                |                   |                                                                  | aing list                       | View Reading                                    | LISTS By Scho                                                                               | 01               |                                      |  |  |  |  |
|--------------------------